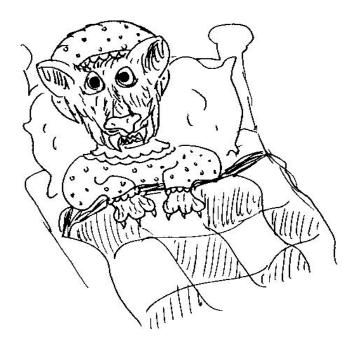

A short while later, Penny arrived at her grandmother's house. She knocked on the door, and a strange voice said, "Come in."

Penny went inside and looked at the wolf in the bed. She was very surprised because her grandmother looked so different!

"Grandma!" she said. "What big eyes you have!"

The wolf answered, "The better to see you with, my dear."

Penny said, "But Grandma! What big ears you have!" "The better to hear you with, my dear," answered the wolf. "But Grandma!" exclaimed Penny. "What big teeth you have!"