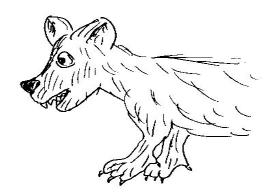

Suddenly, she saw a big, ugly wolf. The wolf was hungry, and he wanted to eat Penny. He smiled and asked, "Where are you going, little girl?"

Penny was very polite, and she answered, "I am going to visit my grandmother, who lives on the other side of the forest. It's not far from here."

The wolf was sly. He said goodbye to Penny and ran ahead to the grandmother's house. There, he ate the old grandmother. Then he dressed himself in the grandmother's clothes and climbed into her soft, warm bed. And he waited.